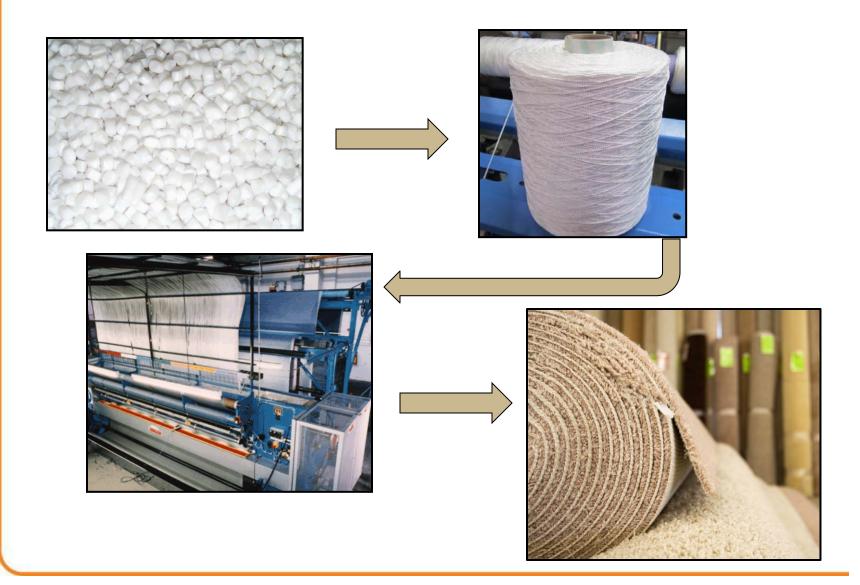

stics**

- 1) Good resistance to abrasion,
- 2) Good resilience if twisted right,
- **3** Good texture retention
- 4) Naturally stain resistance.





### Triexta





Combines the durability and resilience of nylon with inherent and permanent stain resistance.

#### What Makes Triexta Different?

#### **POLYESTER CARPET**

Polyester carpets offer good stain resistant properties but are not as resilient as nylon carpets



#### **NYLON CARPET**

Nylon carpets offer good resiliency but rely on stain & soil protection that wears and washes off over time leaving carpets vulnerable to stains



#### TRIEXTA CARPET

Triexta carpets provide the best of both polyester and nylon; it combines permanent stain & soil resistance with resiliency and durable wear.





# Carpet - Manufacturing Process





## **BCF Versus Staple**

#### **BCF Preferred in:**

- High luster end uses
- Multicolor end uses
- Higher apparent value
- High twisted products

**Example:** Play Action

#### **Staple Preferred in:**

- Subdued luster end uses
- Uniformity (Blending)
- Lower cost
- Lower end price sensitive products

**Example:** 

**Thoroughbred** 



### Contents

- Fiber Types
- Construction Types
- Cushion and Maintenance
- Qualifying the Customer and HD's Programs



### Carpet Attributes

Carpet made from the best fiber will perform poorly, if not constructed properly. THD quality checks all products prior to adding to the store assortments.

- Gauge
- Yarn Type
- Face Weight or Ounces
- Density
- Yarn Twist
- Pile Height
- Stitches per inch





## Carpet Construction Types

#### **Texture**