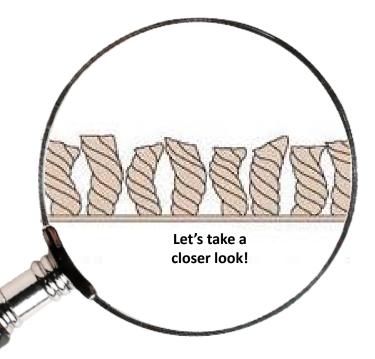

## **BCF Versus Staple**

#### **BCF Preferred in:**

- High luster end uses
- Multicolor end uses
- Higher apparent value
- High twisted products

**Example:** Play Action

#### **Staple Preferred in:**

- Subdued luster end uses
- Uniformity (Blending)
- Lower cost
- Lower end price sensitive products

**Example:** 

**Thoroughbred** 